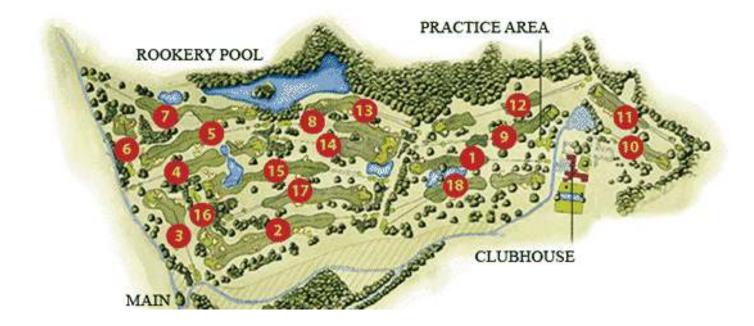

## **VALE ROYAL ABBEY**



"Golf is meant to be both a challenge and to be fun.

At Vale Royal we have created a mixture of both by including a number of testing long holes with a balance of short and interesting par 4 holes.

All of these are characterised by carefully positioned water features or tempting bunkers and the golf course is sure to test players of all types of ability and standard.

The course has also been designed to complement the beautiful surroundings of Vale Royal Abbey and whilst in terms of specification, design and workmanship it will challenge any championship venue and is intended to be a strategic test, above all it is designed to be enjoyed."

Simon Gidman - Golf Course Architect